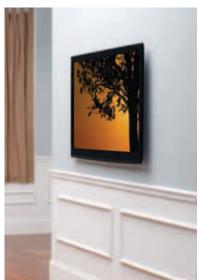

# Specially designed to highlight the sleek look of ultra-thin flat-panel TVs

Our new VLT15 Super Slim tilting mount offers the best of both worlds: it places ultra-thin LCD, plasma and LED TVs just .82" from the wall, yet still allows up to 10° of tilting capability. The VLT15 features the revolutionary Adjustable Virtual Axis™ technology, exclusively engineered by Sanus to compensate for today's variety of flat-panel TV depths and weights. Unlike other ultra-thin mounts on the market, the VLT15 also offers additional exclusive features including ProSet™ post-installation adjustments and ClickStand™ cable maintenance technology, making it incredibly easy to install and use.

model VLT15-B1 shown

## TV sits just .82" from wall

model VLT15-B1 shown